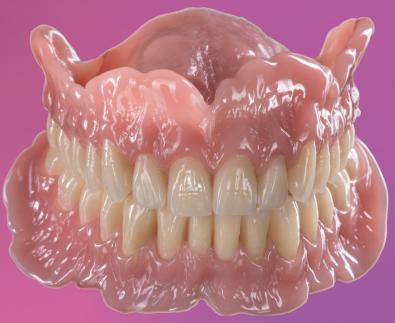

## Course Limited to 12 Participants

The Visiolign system permits dental professionals to enhance the esthetics of dentures as well as perform repairs of acrylic teeth using light curable materials. These same techniques can also be applied to printed dentures and/or printed temporary crowns.

This one day hands-on course will train dental professionals on the use of the Crealign composite materials and accessories; otherwise known as the "Red and White" system. Participants will leave with a complete understanding of the use of the materials and the principals behind their application.