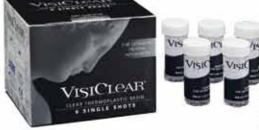

#### Key features

- Integrated heating unit both melts thermoplastic material and preheats injection flask.
- Digital controller ensures highly accurate temperatures.
- Melt Temperature, Melt Time, and Hold Time for myerson DurAcetale, myerson DuraFlextM, and myerson VisiCleare are pre-programmed.
- Repeat an injection profile with just the touch of a button.
- · Program and save your own settings (3 maximum)
- USB port allows easy upgrade of software
- 3-year warranty
- Made in the USA