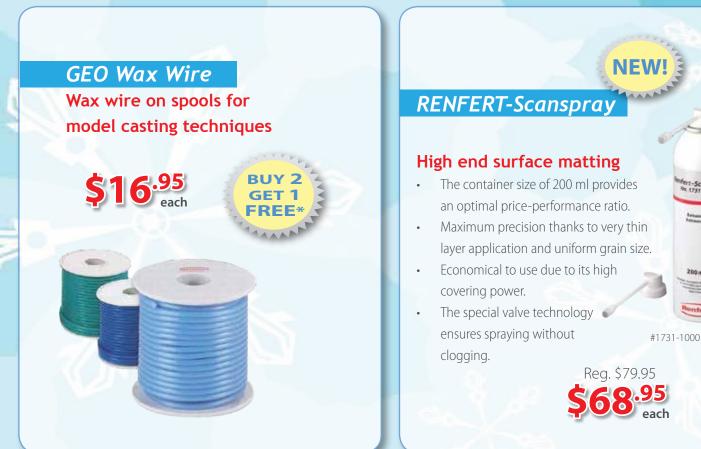

**To Order, Call: 1(800)268-4442** SPECIALS VALID FROM JAN.01-FEB.28 2013

# **NFC** 3 tooth lines that will take your breath away. **NFC+ by Candulor.**









Condyloform® II NFC+

PhysioStar® NFC+

www.candulor.com

\_\_\_\_\_

Swiss Denture Concept - A Special Training Course For Denturists. For more info go to: www.swissdentureconcept.com Check the Events Page on our Website:

www.CentralDentalLtd.com For the Swiss Denture Course in your area.



# **K-Diamonds**

2

#### All-ceramic ZrO2 preparation with diamond instruments using water cooling

A prerequisite for highly durable restorations is material-friendly preparation of the sintered ceramic in order to avoid microcracks and ceramic splitting off. Large surface areas should no longer be prepared, but only essential, minor fitting adjustments using special K-Diamond rotary instruments with water cooling. The 3-phase multilayer technology in combination with a newly developed solid nickel matrix guarantees a high abrasive capacity with maximum service life. The grit size of the diamond instruments has been specifically designed to avoid removal of ceramic particles to ensure that there is no risk to the long-term durability of the allceramic restoration.

| K-Dian         | 6