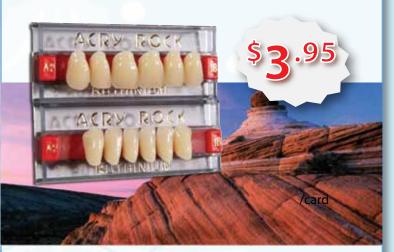

# RUTHINIUM

AcryRock Acrylic Teeth Available in ALL 16 Vita Shades Large Mould Range - 32 Upper & 19 Lower Anteriors THE BEST VALUE IN THE MARKET FOR ECONOMY TEETHIII

Tel: 1(800)268-4442 Fax: (416)694-1071 www.CentralDentalLtd.com