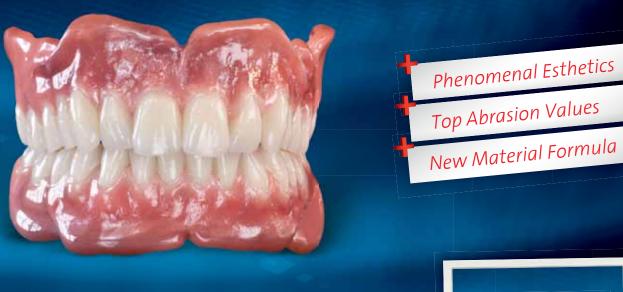

# **NFC** 3 tooth lines that will take your breath away. **NFC+ by Candulor.**

Condyloform® II NFC+

PhysioStar® NFC+

www.candulor.com

\_\_\_\_\_

Swiss Denture Concept - A Special Training Course For Denturists. For more info go to: www.swissdentureconcept.com Check the Events Page on our Website: