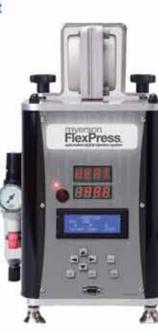

#### FlexPress Professional Kit Reg.\$5503.65 Special Price

\$4995.00 Plus \$100 Free Material #FP-0101

FlexPress Advanced Kit Reg.\$4702.95 Special Price

\$4195.00 #FP-0100

FlexPress Machine Only Reg.\$4421.76 Special Price

\$3995.00 #FP-0110

myerson FlexPress

## Reliable, Repeatable Results

#### Key features

- Integrated heating unit both melts thermoplastic material and preheats injection flask.
- Digital controller ensures highly accurate temperatures.
- Melt Temperature, Melt Time, and Hold Time for myerson DurAcetale, myerson DuraFlextM, and myerson VisiCleare are pre-programmed.
- Repeat an injection profile with just the touch of a button.
- · Program and save your own settings (3 maximum)
- USB port allows easy upgrade of software
- 3-year warranty
- Made in the USA

Requires hookup to air pressure.
 minimum 90psi (6.2 bar)

more to myerson than teeth

Elite

5

myerson HotShotElite.

make clear clasps in under 30 minutes

Professional Reg.\$2494.95 Special Price

\$2195.00 #EG-0102