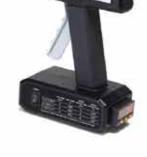

Requires hookup to air pressure.
 minimum 90psi (6.2 bar)

more to myerson than teeth

Elite

5

myerson HotShotElite.

make clear clasps in under 30 minutes

Professional Reg.\$2494.95 Special Price

\$2195.00 #EG-0102

Gun Only Reg.\$1726.95 Special Price \$1550.00

#EG-0103

Advanced Kit Reg.\$2111.00 Special Price

\$1895.00 #EG-0101

Basic Reg.\$1918.95 Special Price

\$1695.00 #EG-0100