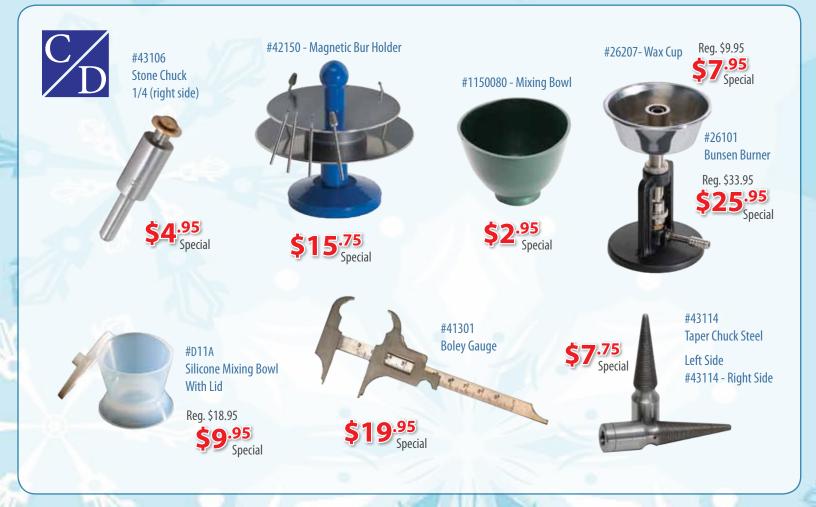

# INVENTORY CLEARANCE SALE!

#2060001 Alginate Dust Free(300 only) Regular- \$9.95 Special \$6.00/Bag(500gm) #42150 Magnetic Bur Holder(25 only) Regular- \$18.95 Special \$14.00/ea. #C0335 C/D Economy Baseplate Wax 5LB. Box(200 only) Regular- \$29.95 Special \$22.95 #AF400 DM Quatro Air Purifier(3 only) Regular- \$1202.00 Special \$895.00 #62-II Handler Super Sucker Dust Collector(2 only) Regular- \$719.80 Special \$550.00 #903090 Success System complete(1 only) Regular- \$9046.07 Special \$5500.00 #42060 BDM Model Former Small(29 only) Regular- \$6.15 Special \$2.00/ea. #42063 BDM Model Former Medium Lower(10 only) Regular- \$6.15 Special \$2.00/ea. #42061 BDM Model Former Small Lower(only 71) Regular- \$6.15 Special \$2.00/ea. #78270 BDM #61 Plate Shear(30 only) Regular \$24.80 Special \$15.00 #F-201 Corident Twin Pins(41) Regular \$99.95 Special \$35.00/pkg(1000) #F-200 Corident Plus Pin Dowel Pins(37) Regular-\$69.95 Special \$35.00 #03375 Detax Easyform LC Paste(13 only) Regular- \$106.75 Special \$69.95 #SW725-50 Master Bond Brown rubber points (20 only) Regular- \$29.95 Special \$9.95/box #MTD10C Model Trimmer Disc 10inch (3 only) Regular- \$650.00 Special \$300.00 #MTD12C Model Trimmer Disc 12inch(5 only) Regular- \$825.00 Special \$350.00 #IV-811 Quatro I-Vac dust collector (1 only) Regular- \$1395.00 Special \$1095.00 #305-311PTC Matrix waxing instrument (15 only) Regular- \$83.95 Special 49.95 #7009011- Preat perma mesh sheets(11 only) Regular- \$142.70 Special \$65.00 #200TRD-A Pro Retainer box(pkg 12) assorted (158 pkg 12 only) Reg- \$7.20 Special \$3.60 #1670140 Hatho cotton brush with wood center(15 only) Reg- \$14.45 Special \$8.00 #7000371 Work Pan Blue (1500 only) Reg- \$2.20 Special \$1.50 ea. #CSU3 Tuttnauer ultrasonic cleaner 3 gallon (2 only) Regular- \$1285.00 Special \$895.00 #CSU3H Tuttnauer ultrasonic cleaner 3 gallon with heater(2 only) Reg-\$1450.00 Special \$995.00 #CS250 Digital Comunicator II(2 only) Regular- \$650.00 Special \$375.00 #ENZOU – Enzo Universal Articulator(9 only) Regular- \$275.00 Special \$175.00 #08842- Whip-Mix Vac-U-Mixer 1200ml.(20 only) Regular- \$227.60 Special \$85.00 #31315- Whip-Mix Lean Rock 50lb Ivory(5 only) Regular- \$108.50 Special \$45.00 #2524-6000 Renfert vortex Compact dust collector(1 only) Regular- \$953.40 Special \$650.00 #2954-1005 Renfert Quatro 2 tank Sandblaster(1 only) Regular- \$1797.97 Special \$950.00 #2921-1050 Renfert Silent Dust Collector-(1 only) Regular- 2152.00 Special \$750.00 #550 Handler Nu Style Port-A-Vac (2 only) Regular- \$390.40 Special \$275.00