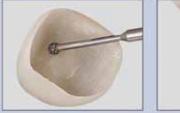

# **K-Diamonds**

2

#### All-ceramic ZrO2 preparation with diamond instruments using water cooling

A prerequisite for highly durable restorations is material-friendly preparation of the sintered ceramic in order to avoid microcracks and ceramic splitting off. Large surface areas should no longer be prepared, but only essential, minor fitting adjustments using special K-Diamond rotary instruments with water cooling. The 3-phase multilayer technology in combination with a newly developed solid nickel matrix guarantees a high abrasive capacity with maximum service life. The grit size of the diamond instruments has been specifically designed to avoid removal of ceramic particles to ensure that there is no risk to the long-term durability of the allceramic restoration.

#### Fitting the sintered zircon oxide framework By trimming the high spots with diamond instruments.

For trimming and adjusting sintered /hot isostatically pressed (HIP) zircon oxide using a laboratory turbine and cooling with water.