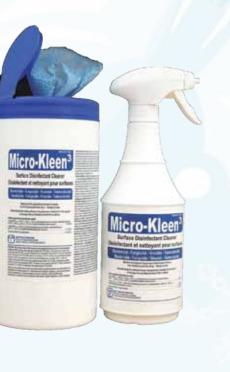

# MICRO-KLEEN 3

Is ready to use, broad spectrum surface & equipment disinfectant cleaner. Micro-Kleen3's fast "Accelerated Kill Time Formula™", will effectively clean and disinfect surfaces such as: Dental equipment, operating lightstables, impression materials prosthetics, counter tops, sinks, reception areas and all "HIGH CONTACT, HIGH TOUCH" environmental health care surfaces.

(#MKS12-024-1) **24oz. Sprayer bottle \$9.50** (#MKW06-100) **Case of 6-Wipes (100)/Roll \$77.70** (#MKP04-128-1) **3.8L bottle \$24.95** 

Tel: 1(800)268-4442 Fax: (416)694-1071 www.CentralDentalLtd.com