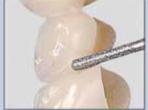

# **K-Diamonds**

2

#### All-ceramic ZrO2 preparation with diamond instruments using water cooling

A prerequisite for highly durable restorations is material-friendly preparation of the sintered ceramic in order to avoid microcracks and ceramic splitting off. Large surface areas should no longer be prepared, but only essential, minor fitting adjustments using special K-Diamond rotary instruments with water cooling. The 3-phase multilayer technology in combination with a newly developed solid nickel matrix guarantees a high abrasive capacity with maximum service life. The grit size of the diamond instruments has been specifically designed to avoid removal of ceramic particles to ensure that there is no risk to the long-term durability of the allceramic restoration.

#### Fitting the sintered zircon oxide framework By trimming the high spots with diamond instruments.

For trimming and adjusting sintered /hot isostatically pressed (HIP) zircon oxide using a laboratory turbine and cooling with water.