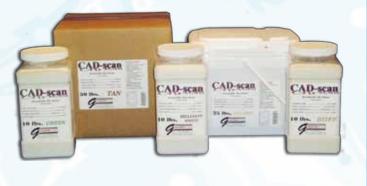

### CAD-scan

Scannable Die Stone - Extra-Hard Set Time: 11-12min. Comp Strength: 18,500psi Expansion: 0.06-0.09%

Special

Regular \$101 #1462550 Green (50lbs)

4